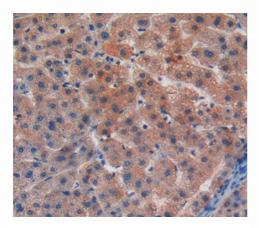

Used in DAB staining on fromalin fixed paraffin- embedded liver tissue

Used in DAB staining on fromalin fixed paraffin- embedded liver cancer tissue

Used in DAB staining on fromalin fixed paraffin- embedded kidney tissue