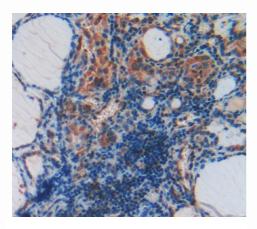

Used in DAB staining on fromalin fixed paraffin- embedded kidney cancer tissue

1304 Langham Creek Dr, Suite 226, Houston, TX 77084, USA | 001-888-960-7402 | www.cloud-clone.us | mail@cloud-clone.us Export Processing Zone, Wuhan, Hubei 430056, PRC | 0086-800-880-0687 | www.cloud-clone.com | mail@cloud-clone.com Coud-Clone Corp.