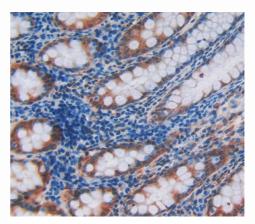

## [ <u>IMAGES</u> ]

Used in Western Blot, Sample: Recombinant PLXNB1, Human

Used in DAB staining on fromalin fixed paraffin- embedded rectum tissue

1304 Langham Creek Dr, Suite 226, Houston, TX 77084, USA | 001-888-960-7402 | www.cloud-clone.us | mail@cloud-clone.us Export Processing Zone, Wuhan, Hubei 430056, PRC | 0086-800-880-0687 | www.cloud-clone.com | mail@cloud-clone.com