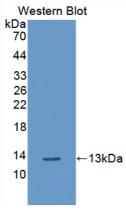

## [ <u>IMAGES</u> ]

Used in Western Blot, Sample: Recombinant PLXNB1, Human

Used in DAB staining on fromalin fixed paraffin- embedded rectum tissue

1304 Langham Creek Dr, Suite 226, Houston, TX 77084, USA | 001-888-960-7402 | www.cloud-clone.us | mail@cloud-clone.us Export Processing Zone, Wuhan, Hubei 430056, PRC | 0086-800-880-0687 | www.cloud-clone.com | mail@cloud-clone.com