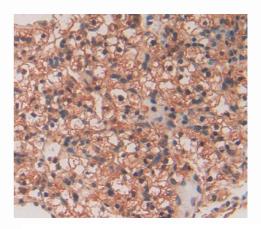

Used in DAB staining on fromalin fixed paraffin- embedded liver tissue

Used in DAB staining on fromalin fixed paraffin- embedded liver cancer tissue

Used in DAB staining on fromalin fixed paraffin- embedded kidney tissue