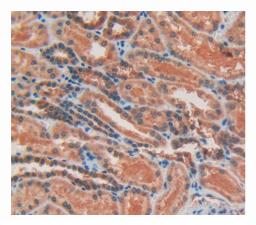

Used in DAB staining on fromalin fixed paraffin- embedded liver tissue

Used in DAB staining on fromalin fixed paraffin- embedded liver cancer tissue

Used in DAB staining on fromalin fixed paraffin- embedded kidney tissue