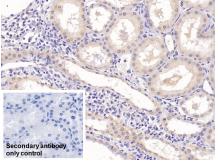

DAB staining on IHC-P; Sample: Human Kidney Tissue Primary Ab: 20µg/ml Mouse Anti-Human EGF Antibody Control: Used PBS instead of primary antibody Second Ab: 2µg/ml HRP-Linked Caprine Anti-Mouse IgG Polyclonal Antibody (Catalog: SAA544Mu19)