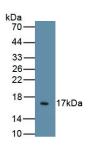

## [IDENTIFICATION]

Figure. Western Blot; Sample: Recombinant EGF, Human.

DAB staining on IHC-P; Sample: Human Kidney Tissue; Primary Ab: 20µg/ml Mouse Anti-Human EGF Antibody Second Ab: 2µg/mL HRP-Linked Caprine Anti-Mouse IgG Polyclonal Antibody (Catalog: SAA544Mu19)