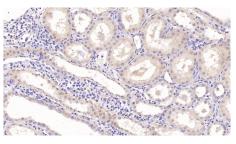

## [IDENTIFICATION]

Figure. Western Blot; Sample: Recombinant EGF, Human.

DAB staining on IHC-P; Sample: Human Kidney Tissue; Primary Ab: 20µg/ml Mouse Anti-Human EGF Antibody Second Ab: 2µg/mL HRP-Linked Caprine Anti-Mouse IgG Polyclonal Antibody (Catalog: SAA544Mu19)