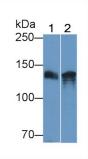

Western Blot; Sample: Lane1: Human Urine; Lane2: Human HepG2 cell Iysate;

Primary Ab: 2µg/ml Mouse Anti-Human

EGF Antibody

Second Ab: 0.2µg/ml HRP-Linked

Caprine Anti-Mouse IgG Polyclonal Antibody (Catalog: SAA544Mu19)