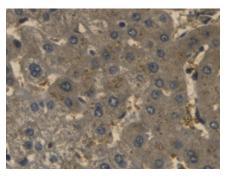

# [ IDENTIFICATION ]

Figure. Western Blot; Sample: Recombinant Hpt, Human.

DAB staining on IHC-P; Samples:
Human Liver Tissue; Primary Ab:
30µg/ml Mouse Anti-Human Hpt
Antibody Second Ab: 2µg/mL HRPLinked Caprine Anti-Mouse IgG
Polyclonal Antibody (Catalog:
SAA544Mu19)