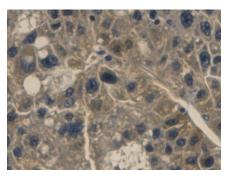

DAB staining on IHC-P;
Samples: Human Liver cancer Tissue;
Primary Ab: 30µg/ml Mouse AntiHuman Hpt Antibody
Second Ab: 2µg/mL HRP-Linked
Caprine Anti-Mouse IgG Polyclonal
Antibody
(Catalog: SAA544Mu19)