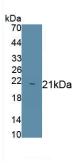

# [ IDENTIFICATION ]

Figure. Western Blot; Sample: Recombinant Hpt, Human.

DAB staining on IHC-P; Samples:
Human Liver Tissue; Primary Ab:
30µg/ml Mouse Anti-Human Hpt
Antibody Second Ab: 2µg/mL HRPLinked Caprine Anti-Mouse IgG
Polyclonal Antibody (Catalog:
SAA544Mu19)