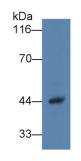

Western Blot; Sample: Rat Liver lysate Primary Ab: 5µg/ml Mouse Anti-Human Hpt Antibody

Second Ab: 0.2µg/mL HRP-Linked
Caprine Anti-Mouse IgG Polyclonal
Antibody

(Catalog: SAA544Mu19)