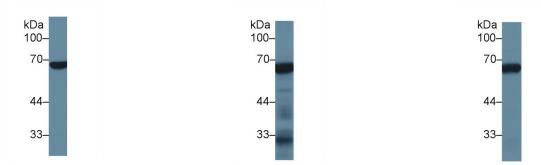

## [IDENTIFICATION]

Western Blot; Sample: Human Placenta Western Blot; Sample: Human Hela cell Western Blot; Sample: Human A431 lysate: lysate: cell lysate; Primary Ab: 1µg/ml Rabbit Anti-Human Primary Ab: 1µg/ml Rabbit Anti-Human Primary Ab: 1µg/ml Rabbit Anti-Human ALPPL2 Antibody ALPPL2 Antibody ALPPL2 Antibody Second Ab: 0.2µg/mL HRP-Linked Second Ab: 0.2µg/mL HRP-Linked Second Ab: 0.2µg/mL HRP-Linked Caprine Anti-Rabbit IgG Polyclonal Caprine Anti-Rabbit IgG Polyclonal Caprine Anti-Rabbit IgG Polyclonal Antibody Antibody Antibody (Catalog: SAA544Rb19) (Catalog: SAA544Rb19) (Catalog: SAA544Rb19)