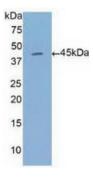

## [ IDENTIFICATION ]

Figure. Western Blot; Sample: Recombinant ANXA1, Human.

DAB staining on IHC-P; Samples:
Human Kidney Tissue; Primary Ab:
20?g/ml Rabbit Anti-Human CAT
Antibody Second Ab: 2µg/mL HRPLinked Caprine Anti-Rabbit IgG
Polyclonal Antibody (Catalog:
SAA544Rb19)