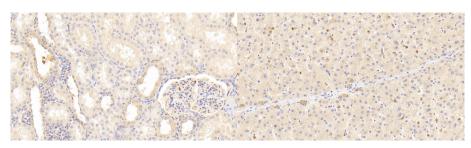

## [ IDENTIFICATION ]

Figure. Western Blot; Sample: Recombinant ANXA1, Human.

DAB staining on IHC-P; Samples:
Human Kidney Tissue; Primary Ab:
20?g/ml Rabbit Anti-Human CAT
Antibody Second Ab: 2µg/mL HRPLinked Caprine Anti-Rabbit IgG
Polyclonal Antibody (Catalog:
SAA544Rb19)