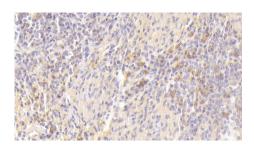

DAB staining on IHC-P;
Samples: Human Spleen Tissue;
Primary Ab: 20?g/ml Rabbit AntiHuman CAT Antibody
Second Ab: 2µg/mL HRP-Linked
Caprine Anti-Rabbit IgG Polyclonal
Antibody
(Catalog: SAA544Rb19)

Western Blot; Sample: Lane1: Mouse
Lung lysate; Lane2: Mouse Small
intestine lysate; Lane3: Hela cell lysate;
Lane4: HepG2 cell lysate
Primary Ab: 0.2µg/ml Rabbit AntiHuman ANXA1 Antibody
Second Ab: 0.2µg/mL HRP-Linked
Caprine Anti-Rabbit IgG Polyclonal
Antibody
(Catalog: SAA544Rb19)