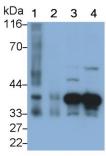

DAB staining on IHC-P;
Samples: Human Spleen Tissue;
Primary Ab: 20?g/ml Rabbit AntiHuman CAT Antibody
Second Ab: 2µg/mL HRP-Linked
Caprine Anti-Rabbit IgG Polyclonal
Antibody
(Catalog: SAA544Rb19)

Western Blot; Sample: Lane1: Mouse
Lung lysate; Lane2: Mouse Small
intestine lysate; Lane3: Hela cell lysate;
Lane4: HepG2 cell lysate
Primary Ab: 0.2µg/ml Rabbit AntiHuman ANXA1 Antibody
Second Ab: 0.2µg/mL HRP-Linked
Caprine Anti-Rabbit IgG Polyclonal
Antibody
(Catalog: SAA544Rb19)