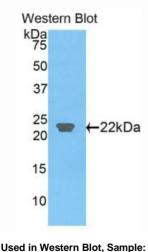

## [<u>IMAGES</u>]

Recombinant CLEC3B. Human

Used in DAB staining on fromalin fixed paraffin- embedded lung tissue

1304 Langham Creek Dr, Suite 226, Huustun, TX 77084, USA | 001-888-960-7402 | www.cloud-cloue.us | mail/a/cloud-cloue.as Export Processing Zone, Wuhan, Hubei 430056, PRC | 0086-000-880-0687 | www.cloud-cloue.com | mail/a/cloud-cloue.com