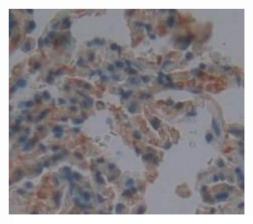

## [<u>IMAGES</u>]

Recombinant CLEC3B. Human

Used in DAB staining on fromalin fixed paraffin- embedded lung tissue

1304 Langham Creek Dr, Suite 226, Huustun, TX 77084, USA | 001-888-960-7402 | www.cloud-cloue.us | mail/a/cloud-cloue.as Export Processing Zone, Wuhan, Hubei 430056, PRC | 0086-000-880-0687 | www.cloud-cloue.com | mail/a/cloud-cloue.com