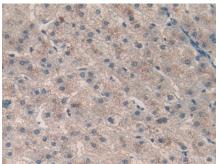

DAB staining on IHC-P; Samples: Human Liver Tissue; Primary Ab: 20µg/ml Rabbit Anti-Human CT Antibody Second Ab: 2µg/mL HRP-Linked Caprine Anti-Rabbit IgG Polyclonal Antibody (Catalog: SAA544Rb19)