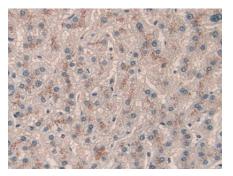

# [IDENTIFICATION]

Western Blot; Sample: TT cell lysate Primary Ab: 4?g/ml Rabbit Anti-Human CT Antibody Second Ab: 0.2µg/mL HRP-Linked Caprine Anti-Rabbit IgG Polyclonal Antibody (Catalog: SAA544Rb19) DAB staining on IHC-P; Samples: Human Liver cancer Tissue; Primary Ab: 20µg/ml Rabbit Anti-Human CT Antibody Second Ab: 2µg/mL HRP-Linked Caprine Anti-Rabbit IgG Polyclonal Antibody (Catalog: SAA544Rb19)