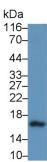

# [IDENTIFICATION]

Western Blot; Sample: TT cell lysate Primary Ab: 4?g/ml Rabbit Anti-Human CT Antibody Second Ab: 0.2µg/mL HRP-Linked Caprine Anti-Rabbit IgG Polyclonal Antibody (Catalog: SAA544Rb19) DAB staining on IHC-P; Samples: Human Liver cancer Tissue; Primary Ab: 20µg/ml Rabbit Anti-Human CT Antibody Second Ab: 2µg/mL HRP-Linked Caprine Anti-Rabbit IgG Polyclonal Antibody (Catalog: SAA544Rb19)