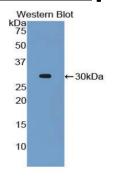

## [ IDENTIFICATION ]

Figure. Western Blot; Sample: Recombinant CASP8, Mouse.

Western Blot; Sample: Mouse Liver lysate;

Western Blot; Sample: Human HepG2 cell lysate;

CASP8 Antibody

Second Ab: 0.2µg/mL HRP-Linked