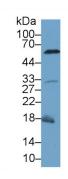

## [ IDENTIFICATION ]

Figure. Western Blot; Sample: Recombinant CASP8, Mouse.

Western Blot; Sample: Mouse Liver lysate;

Western Blot; Sample: Human HepG2 cell lysate;

CASP8 Antibody

Second Ab: 0.2µg/mL HRP-Linked

Caprine Anti-Rabbit IgG Polyclonal

(Catalog: SAA544Rb19)

Primary Ab: 1µg/ml Rabbit Anti-Mouse Primary Ab: 1µg/ml Rabbit Anti-Mouse CASP8 Antibody Second Ab: 0.2µg/mL HRP-Linked

Caprine Anti-Rabbit IgG Polyclonal