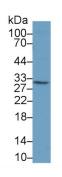

## [ IDENTIFICATION ]

Figure. Western Blot; Sample: Recombinant CASP8, Mouse.

Western Blot; Sample: Mouse Liver lysate;

Western Blot; Sample: Human HepG2 cell lysate;

CASP8 Antibody

Second Ab: 0.2µg/mL HRP-Linked

Caprine Anti-Rabbit IgG Polyclonal

(Catalog: SAA544Rb19)

Primary Ab: 1µg/ml Rabbit Anti-Mouse Primary Ab: 1µg/ml Rabbit Anti-Mouse CASP8 Antibody Second Ab: 0.2µg/mL HRP-Linked

Caprine Anti-Rabbit IgG Polyclonal