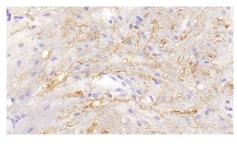

## [ IDENTIFICATION ]

Figure. Western Blot; Sample: Recombinant CTSG, Mouse.

DAB staining on IHC-P; Samples:

Western Blot; Sample: Human MCF7 cell lysate;

Primary Ab: 3µg/ml Rabbit Anti-Mouse

CTSG Antibody