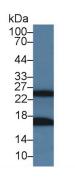

## [ IDENTIFICATION ]

Figure. Western Blot; Sample: Recombinant CTSG, Mouse.

DAB staining on IHC-P; Samples:

Western Blot; Sample: Human MCF7 cell lysate;

Primary Ab: 3µg/ml Rabbit Anti-Mouse

CTSG Antibody

Second Ab: 0.2µg/mL HRP-Linked
Caprine Anti-Rabbit IgG Polyclonal
Antibody

(Catalog: SAA544Rb19)

Western Blot; Sample: Mouse Serum;

Primary Ab: 3µg/ml Rabbit Anti-Mouse

CTSG Antibody

Second Ab: 0.2µg/mL HRP-Linked

Caprine Anti-Rabbit IgG Polyclonal

Antibody

(Catalog: SAA544Rb19)