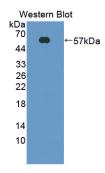

## [ IDENTIFICATION ]

Figure. Western Blot; Sample: Recombinant CTSG, Mouse.

DAB staining on IHC-P; Samples:

Western Blot; Sample: Human MCF7 cell lysate;

Primary Ab: 3µg/ml Rabbit Anti-Mouse

CTSG Antibody

Second Ab: 0.2µg/mL HRP-Linked
Caprine Anti-Rabbit IgG Polyclonal
Antibody

(Catalog: SAA544Rb19)

Western Blot; Sample: Mouse Serum;

Primary Ab: 3µg/ml Rabbit Anti-Mouse

CTSG Antibody

Second Ab: 0.2µg/mL HRP-Linked

Caprine Anti-Rabbit IgG Polyclonal

Antibody

(Catalog: SAA544Rb19)