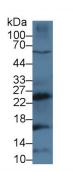

## [ IDENTIFICATION ]

Figure. Western Blot; Sample: Recombinant CTSG, Mouse.

DAB staining on IHC-P; Samples:

Western Blot; Sample: Human MCF7 cell lysate;

Primary Ab: 3µg/ml Rabbit Anti-Mouse

CTSG Antibody

Second Ab: 0.2µg/mL HRP-Linked
Caprine Anti-Rabbit IgG Polyclonal
Antibody

(Catalog: SAA544Rb19)

Western Blot; Sample: Mouse Serum;

Primary Ab: 3µg/ml Rabbit Anti-Mouse

CTSG Antibody

Second Ab: 0.2µg/mL HRP-Linked

Caprine Anti-Rabbit IgG Polyclonal

Antibody

(Catalog: SAA544Rb19)