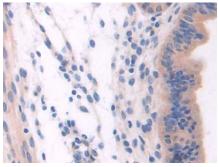

Primary Ab: 5µg/ml Rabbit Anti-Mouse

**CYTSB Antibody** 

Second Ab: 0.2µg/mL HRP-Linked

Caprine Anti-Rabbit IgG Polyclonal

Antibody

(Catalog: SAA544Rb19)