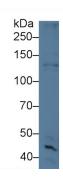

## [ IDENTIFICATION ]

10µg/ml Rabbit Anti-Mouse CYTSB

Antibody Second Ab: 2µg/mL HRP-

Linked Caprine Anti-Rabbit IgG

Polyclonal Antibody (Catalog:

SAA544Rb19)

Western Blot; Sample: Human Hela cell

lysate;