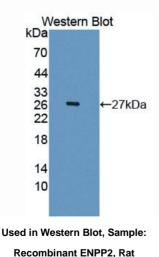

#### [<u>IMMUNOGEN INFORMATION</u>]

**Immunogen:** Recombinant ENPP2 (Thr54~Trp254) with two N-terminal Tags, His-tag and T7-tag expressed in *E.coli*. **Accession No.:** RPC323Ra01

#### [QUALITY CONTROL]

**Content:** The quality control contains recombinant ENPP2 (Thr54~Trp254) disposed in loading buffer.

Usage: 10uL per well when 3,3'-Diaminobenzidine(DAB) as the substrate.

5uL per well when used in enhanced chemilumescent (ECL). **Note:** The quality control is specifically manufactured as the positive control. Not used for other purposes.