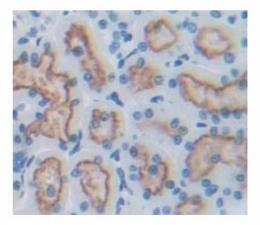

### [ <u>IMAGES</u> ]

Used in DAB staining on fromalin fixed paraffin- embedded kidney tissue

1304 Langham Creek Dr. Saite 226, Heaston, TX 77084, USA | 001-888-960-7402 | www.cloud-cloue.ox | mail@cloud-clone.em Export Processing Zone, Wuhan, Hubei 430056, PRC | 0086-000-880-0687 | www.cloud-clone.com | mail@cloud-clone.com