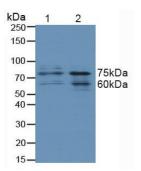

Primary Ab: 20µg/ml Rabbit Anti-Control: Used PBS instead of primary Second Ab: 2µg/ml HRP-Linked Caprine Anti-Rabbit IgG Polyclonal Antibody (Catalog: SAA544Rb19)

Western Blot; Samples: Lane1: Hela cell lysate; Lane2: 293T cell lysate; Primary Ab: 1µg/ml Rabbit Anti-Human FOXO3 Antibody Second Ab: 0.2?g/ml HRP-Linked Caprine Anti-Rabbit IgG Polyclonal Antibody

(Catalog: SAA544Rb19)