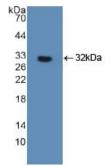

### [IDENTIFICATION]

Figure. Western Blot; Sample: Recombinant FOXO3, Human.

DAB staining on IHC-P; Samples: Human Cardiac Muscle Tissue; Primary DAB staining on IHC-P; Ab: 20?g/ml Rabbit Anti-Human FOXO3 Sample: Human Cardiac Muscle Tissue Antibody Second Ab: 2µg/mL HRP-Linked Caprine Anti-Rabbit IgG Human FOXO3 Antibody Polyclonal Antibody (Catalog: SAA544Rb19) antibody