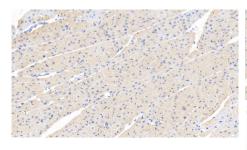

### [IDENTIFICATION]

Figure. Western Blot; Sample: Recombinant FOXO3, Human.

DAB staining on IHC-P; Samples: Human Cardiac Muscle Tissue; Primary DAB staining on IHC-P; Ab: 20?g/ml Rabbit Anti-Human FOXO3 Sample: Human Cardiac Muscle Tissue Antibody Second Ab: 2µg/mL HRP-Linked Caprine Anti-Rabbit IgG Human FOXO3 Antibody Polyclonal Antibody (Catalog: SAA544Rb19) antibody

Primary Ab: 20µg/ml Rabbit Anti-Control: Used PBS instead of primary Second Ab: 2µg/ml HRP-Linked Caprine Anti-Rabbit IgG Polyclonal Antibody (Catalog: SAA544Rb19)

Western Blot; Samples: Lane1: Hela cell lysate; Lane2: 293T cell lysate; Primary Ab: 1µg/ml Rabbit Anti-Human FOXO3 Antibody Second Ab: 0.2?g/ml HRP-Linked Caprine Anti-Rabbit IgG Polyclonal Antibody