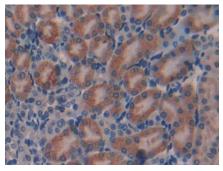

DAB staining on IHC-P;
Samples: Mouse Kidney Tissue;
Primary Ab: 10µg/ml Rabbit Anti-Mouse
GAL Antibody
Second Ab: 2µg/mL HRP-Linked
Caprine Anti-Rabbit IgG Polyclonal
Antibody
(Catalog: SAA544Rb19)

Western Blot; Sample: Mouse Kidney