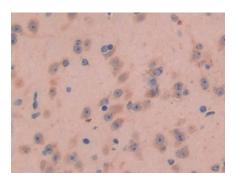

### [ IDENTIFICATION ]

Figure. Western Blot; Sample: Recombinant Galanin, Mouse.

DAB staining on IHC-P; Samples:
Mouse Brain Tissue; Primary Ab:
10µg/ml Rabbit Anti-Mouse GAL
Antibody Second Ab: 2µg/mL HRPLinked Caprine Anti-Rabbit IgG
Polyclonal Antibody (Catalog:
SAA544Rb19)