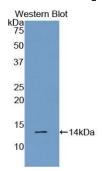

### [ IDENTIFICATION ]

Figure. Western Blot; Sample: Recombinant Galanin, Mouse.

DAB staining on IHC-P; Samples:
Mouse Brain Tissue; Primary Ab:
10µg/ml Rabbit Anti-Mouse GAL
Antibody Second Ab: 2µg/mL HRPLinked Caprine Anti-Rabbit IgG
Polyclonal Antibody (Catalog:
SAA544Rb19)