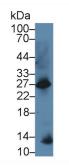

DAB staining on IHC-P;
Samples: Mouse Kidney Tissue;
Primary Ab: 10µg/ml Rabbit Anti-Mouse
GAL Antibody
Second Ab: 2µg/mL HRP-Linked
Caprine Anti-Rabbit IgG Polyclonal
Antibody
(Catalog: SAA544Rb19)

Western Blot; Sample: Mouse Kidney

lysate:

Primary Ab: 5µg/ml Rabbit Anti-Mouse

GAL Antibody

Second Ab: 0.2µg/mL HRP-Linked

Caprine Anti-Rabbit IgG Polyclonal

Antibody

(Catalog: SAA544Rb19)