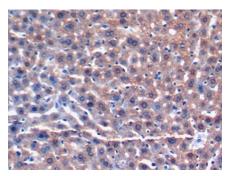

## [IDENTIFICATION]

Figure. Western Blot; Sample: Recombinant GSTa3, Mouse.

DAB staining on IHC-P; Samples: Mouse Liver Tissue; Primary Ab: 20µg/ml Rabbit Anti-Mouse GSTa3 Antibody Second Ab: 2µg/mL HRP-Linked Caprine Anti-Rabbit IgG Polyclonal Antibody (Catalog: SAA544Rb19)