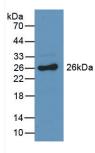

## [IDENTIFICATION]

Figure. Western Blot; Sample: Recombinant GSTa3, Mouse.

DAB staining on IHC-P; Samples: Mouse Liver Tissue; Primary Ab: 20µg/ml Rabbit Anti-Mouse GSTa3 Antibody Second Ab: 2µg/mL HRP-Linked Caprine Anti-Rabbit IgG Polyclonal Antibody (Catalog: SAA544Rb19)