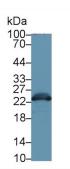

Western Blot; Sample: Mouse Liver lysate; Primary Ab: 1µg/ml Rabbit Anti-Mouse GSTa3 Antibody Second Ab: 0.2µg/mL HRP-Linked Caprine Anti-Rabbit IgG Polyclonal Antibody (Catalog: SAA544Rb19)

Western Blot; Sample: Mouse Testis

lysate;

Primary Ab: 1µg/ml Rabbit Anti-Mouse

GSTa3 Antibody

Second Ab: 0.2µg/mL HRP-Linked

Caprine Anti-Rabbit IgG Polyclonal

Antibody

(Catalog: SAA544Rb19)