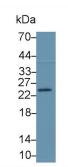

Western Blot; Sample: Mouse Liver lysate; Primary Ab: 1µg/ml Rabbit Anti-Mouse GSTa3 Antibody Second Ab: 0.2µg/mL HRP-Linked Caprine Anti-Rabbit IgG Polyclonal Antibody (Catalog: SAA544Rb19)

Western Blot; Sample: Mouse Testis

lysate;

Primary Ab: 1µg/ml Rabbit Anti-Mouse

GSTa3 Antibody

Second Ab: 0.2µg/mL HRP-Linked

Caprine Anti-Rabbit IgG Polyclonal

Antibody

(Catalog: SAA544Rb19)