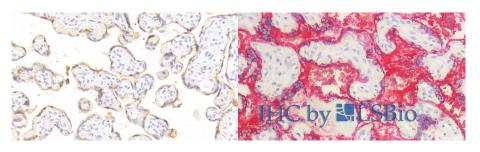

DAB staining on IHC-P; Samples:

Vector Red staining on IHC-P;
Samples: Human Placenta Tissue;
Primary Ab: 10µg/ml Rabbit AntiHuman Growth Hormone Antibody
Second Ab: 2µg/mL HRP-Linked
Caprine Anti-Rabbit IgG Polyclonal
Antibody