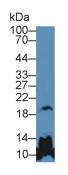

Western Blot; Sample: Mouse

Cerebrum lysate;

Primary Ab: 5µg/ml Rabbit Anti-Human

**GH** Antibody

Second Ab: 0.2µg/mL HRP-Linked
Caprine Anti-Rabbit IgG Polyclonal
Antibody

(Catalog: SAA544Rb19)

Human Placenta Tissue; Primary Ab: 20?g/ml Rabbit Anti-Human GH Antibody Second Ab: 2µg/mL HRP-Linked Caprine Anti-Rabbit IgG Polyclonal Antibody (Catalog: SAA544Rb19)