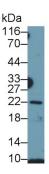

### [ IDENTIFICATION ]

Western Blot; Sample: Human Placenta lysate Primary Ab: 0.2µg/ml Rabbit Anti-Human GH Antibody Second Ab: 0.2µg/mL HRP-Linked Caprine Anti-Rabbit IgG Polyclonal Antibody (Catalog: SAA544Rb19)