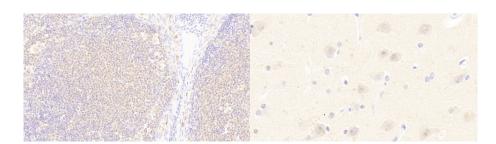

## [IDENTIFICATION]

Figure. Western Blot; Sample: Recombinant HSPF2, Human.

DAB staining on IHC-P; Samples: Human Lymph node Tissue; Primary Ab: 20µg/ml Rabbit Anti-Human HSPF2 Antibody Second Ab: 2µg/mL HRP-Linked Caprine Anti-Rabbit IgG Polyclonal Antibody (Catalog: SAA544Rb19) DAB staining on IHC-P; Samples: Human Cerebrum Tissue; Primary Ab: 20µg/ml Rabbit Anti-Human HSPF2 Antibody Second Ab: 2µg/mL HRP-Linked Caprine Anti-Rabbit IgG Polyclonal Antibody (Catalog: SAA544Rb19)