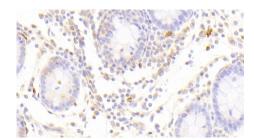

DAB staining on IHC-P; Samples: Human Colon Tissue; Primary Ab: 20µg/ml Rabbit Anti-Human HSPF2 Antibody Second Ab: 2µg/mL HRP-Linked Caprine Anti-Rabbit IgG Polyclonal Antibody (Catalog: SAA544Rb19)

Western Blot; Sample: Porcine Skeletal muscle lysate; Primary Ab: 2µg/ml Rabbit Anti-Human HSPF2 Antibody Second Ab: 0.2µg/mL HRP-Linked Caprine Anti-Rabbit IgG Polyclonal Antibody (Catalog: SAA544Rb19)