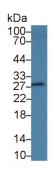

DAB staining on IHC-P; Samples: Human Colon Tissue; Primary Ab: 20µg/ml Rabbit Anti-Human HSPF2 Antibody Second Ab: 2µg/mL HRP-Linked Caprine Anti-Rabbit IgG Polyclonal Antibody (Catalog: SAA544Rb19)

Western Blot; Sample: Porcine Skeletal muscle lysate; Primary Ab: 2µg/ml Rabbit Anti-Human HSPF2 Antibody Second Ab: 0.2µg/mL HRP-Linked Caprine Anti-Rabbit IgG Polyclonal Antibody (Catalog: SAA544Rb19)