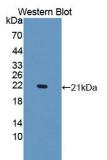

## [IDENTIFICATION]

Figure. Western Blot; Sample: Recombinant HSPF2, Human.

DAB staining on IHC-P; Samples: Human Lymph node Tissue; Primary Ab: 20µg/ml Rabbit Anti-Human HSPF2 Antibody Second Ab: 2µg/mL HRP-Linked Caprine Anti-Rabbit IgG Polyclonal Antibody (Catalog: SAA544Rb19) DAB staining on IHC-P; Samples: Human Cerebrum Tissue; Primary Ab: 20µg/ml Rabbit Anti-Human HSPF2 Antibody Second Ab: 2µg/mL HRP-Linked Caprine Anti-Rabbit IgG Polyclonal Antibody (Catalog: SAA544Rb19)