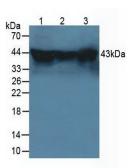

Western Blot; Sample: Lane1: Mouse

Testis lysate; Lane2: Mouse Brain;
Lane3: Hela Cells lysate
Primary Ab: 2µg/ml Rabbit Anti-Mouse
HSPBP1 Antibody
Second Ab: 0.2µg/mL HRP-Linked
Caprine Anti-Rabbit IgG Polyclonal
Antibody
(Catalog: SAA544Rb19)