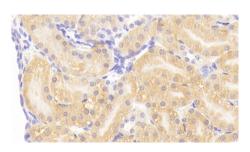

### [ IDENTIFICATION ]

Figure. Western Blot; Sample: Recombinant HSPBP1, Mouse.

DAB staining on IHC-P; Samples:
Mouse Kidney Tissue; Primary Ab:
20µg/ml Rabbit Anti-Mouse HSPBP1
Antibody Second Ab: 2µg/mL HRPLinked Caprine Anti-Rabbit IgG
Polyclonal Antibody (Catalog:
SAA544Rb19)