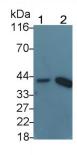

Western Blot; Sample: Lane1: Porcine Cerebrum lysate; Lane2: Bovine Testis lysate

Primary Ab: 0.2µg/ml Rabbit Anti-Mouse HSPBP1 Antibody
Second Ab: 0.2µg/mL HRP-Linked
Caprine Anti-Rabbit IgG Polyclonal
Antibody

(Catalog: SAA544Rb19)