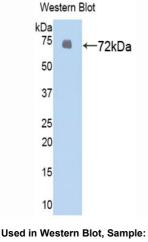

### [QUALITY CONTROL]

**Content:** The quality control contains recombinant HSPA1L (Met1~Asp641) disposed in loading buffer.

**Usage:** 10uL per well when 3,3'-Diaminobenzidine(DAB) as the substrate.

5uL per well when used in enhanced chemilumescent (ECL). **Note:** The quality control is specifically manufactured as the positive control. Not used for other purposes.

Recombinant HSPA1L, Human

1304 Langham Creek Dr, Suite 226, Houston, TX 77084, USA | 001-888-960-7402 | www.cloud-clone.us | mail@cloud-clone.us Export Processing Zone, Wuhan, Hubei 430056, PRC | 0186-800-880-0687 | www.cloud-clone.com | mail@cloud-clone.com