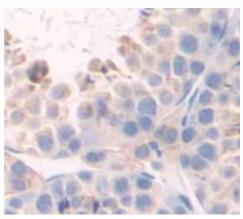

# [STORAGE]

Store at 4°C for frequent use. Stored at -20°C to -80°C in a manual defrost freezer for one year without detectable loss of activity. Avoid repeated freeze-thaw cycles.

Used in DAB staining on fromalin fixed paraffin- embedded testis tissue