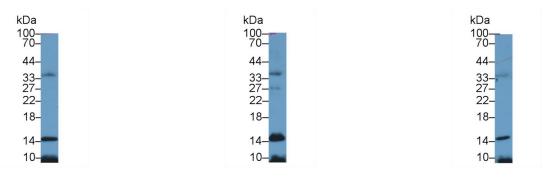

## [ IDENTIFICATION ]

Western Blot; Sample: Porcine Spleen Western Blot; Sample: Mouse Thymus Western Blot; Sample: Mouse Placenta lysate; Primary Ab: 1µg/ml Rabbit Anti-

Porcine H4 Antibody Second Ab: 0.2μg/mL HRP-Linked Caprine Anti-Rabbit IgG Polyclonal Antibody (Catalog: SAA544Rb19)

Second Ab: 0.2µg/mL HRP-Linked
Caprine Anti-Rabbit IgG Polyclonal
Antibody

(Catalog: SAA544Rb19)

Primary Ab: 1µg/ml Rabbit Anti-Porcine Primary Ab: 1µg/ml Rabbit Anti-Porcine

H4 Antibody

H4 Antibody

Second Ab: 0.2µg/mL HRP-Linked
Caprine Anti-Rabbit IgG Polyclonal
Antibody
(Catalog: SAA544Rb19)

Western Blot; Sample: Human Hela cell

lysate;

Primary Ab: 1µg/ml Rabbit Anti-Porcine

H4 Antibody

Second Ab: 0.2µg/mL HRP-Linked Caprine Anti-Rabbit IgG Polyclonal

Antibody

(Catalog: SAA544Rb19)