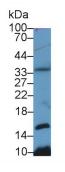

## [ IDENTIFICATION ]

Western Blot; Sample: Porcine Spleen Western Blot; Sample: Mouse Thymus Western Blot; Sample: Mouse Placenta lysate; Primary Ab: 1µg/ml Rabbit Anti-

Porcine H4 Antibody Second Ab: 0.2μg/mL HRP-Linked Caprine Anti-Rabbit IgG Polyclonal Antibody (Catalog: SAA544Rb19)

Second Ab: 0.2µg/mL HRP-Linked
Caprine Anti-Rabbit IgG Polyclonal
Antibody

(Catalog: SAA544Rb19)

Primary Ab: 1µg/ml Rabbit Anti-Porcine Primary Ab: 1µg/ml Rabbit Anti-Porcine

H4 Antibody

H4 Antibody

Second Ab: 0.2µg/mL HRP-Linked
Caprine Anti-Rabbit IgG Polyclonal
Antibody
(Catalog: SAA544Rb19)

Western Blot; Sample: Human Hela cell

lysate;

Primary Ab: 1µg/ml Rabbit Anti-Porcine

H4 Antibody

Second Ab: 0.2µg/mL HRP-Linked Caprine Anti-Rabbit IgG Polyclonal

Antibody

(Catalog: SAA544Rb19)