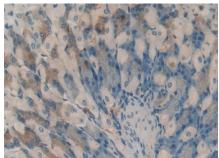

DAB staining on IHC-P; Samples: Mouse Stomach Tissue; HAO1 Antibody Second Ab: 2µg/mL HRP-Linked Caprine Anti-Rabbit IgG Polyclonal Antibody (Catalog: SAA544Rb19)

Vector Red staining on IHC-P; Samples: Human Lung Tissue; Primary Ab: 20µg/ml Rabbit Anti-Human HAO1 Antibody Second Ab: 2µg/mL HRP-Linked Caprine Anti-Rabbit IgG Polyclonal Antibody