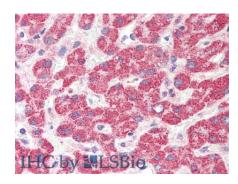

#### [ IDENTIFICATION ]

Figure. Western Blot; Sample: Recombinant HAO1, Mouse.

Vector Red staining on IHC-P; Samples: Human Liver Tissue; Primary Ab: 20µg/ml Rabbit Anti-Human HAO1 Primary Ab: 20µg/ml Rabbit Anti-Mouse Antibody Second Ab: 2µg/mL HRP-Linked Caprine Anti-Rabbit IgG Polyclonal Antibody