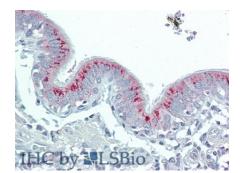

DAB staining on IHC-P; Samples: Mouse Stomach Tissue; HAO1 Antibody Second Ab: 2µg/mL HRP-Linked Caprine Anti-Rabbit IgG Polyclonal Antibody (Catalog: SAA544Rb19)

Vector Red staining on IHC-P; Samples: Human Lung Tissue; Primary Ab: 20µg/ml Rabbit Anti-Human HAO1 Antibody Second Ab: 2µg/mL HRP-Linked Caprine Anti-Rabbit IgG Polyclonal Antibody