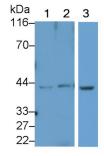

#### [ IDENTIFICATION ]

Figure. Western Blot; Sample: Recombinant HAO1, Mouse.

Vector Red staining on IHC-P; Samples: Human Liver Tissue; Primary Ab: 20µg/ml Rabbit Anti-Human HAO1 Primary Ab: 20µg/ml Rabbit Anti-Mouse Antibody Second Ab: 2µg/mL HRP-Linked Caprine Anti-Rabbit IgG Polyclonal Antibody

Western Blot; Sample: Lane1: Rat Liver lysate; Lane2: Mouse Liver lysate; Lane3: Porcine Liver lysate Primary Ab: 0.2µg/ml Rabbit Anti-Mouse HAO1 Antibody Second Ab: 0.2µg/mL HRP-Linked Caprine Anti-Rabbit IgG Polyclonal Antibody (Catalog: SAA544Rb19) Selected