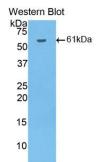

#### [ IDENTIFICATION ]

Figure. Western Blot; Sample: Recombinant HAO1, Mouse.

Vector Red staining on IHC-P; Samples: Human Liver Tissue; Primary Ab: 20µg/ml Rabbit Anti-Human HAO1 Primary Ab: 20µg/ml Rabbit Anti-Mouse Antibody Second Ab: 2µg/mL HRP-Linked Caprine Anti-Rabbit IgG Polyclonal Antibody

Western Blot; Sample: Lane1: Rat Liver lysate; Lane2: Mouse Liver lysate; Lane3: Porcine Liver lysate Primary Ab: 0.2µg/ml Rabbit Anti-Mouse HAO1 Antibody Second Ab: 0.2µg/mL HRP-Linked Caprine Anti-Rabbit IgG Polyclonal Antibody (Catalog: SAA544Rb19) Selected