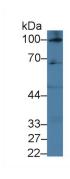

## [ IDENTIFICATION ]

Figure. Western Blot; Sample: Recombinant HIF2a, Human.

DAB staining on IHC-P; Samples: Human Kidney Tissue; Primary Ab: 20?g/ml Rabbit Anti-Human HIF2a Antibody Second Ab: 2µg/mL HRP-Linked Caprine Anti-Rabbit IgG Polyclonal Antibody (Catalog: SAA544Rb19)