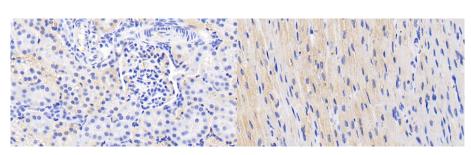

## [ IDENTIFICATION ]

Figure. Western Blot; Sample: Recombinant HIF2a, Human.

DAB staining on IHC-P; Samples: Human Kidney Tissue; Primary Ab: 20?g/ml Rabbit Anti-Human HIF2a Antibody Second Ab: 2µg/mL HRP-Linked Caprine Anti-Rabbit IgG Polyclonal Antibody (Catalog: SAA544Rb19)