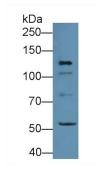

(Catalog: SAA544Rb19)

Western Blot; Sample: Mouse Cerebrum lysate;

Western Blot; Sample: Mouse Heart lysate;

Western Blot; Sample: Mouse Cerebellum lysate;

Primary Ab: 2µg/ml Rabbit Anti-Human Primary Ab: 4µg/ml Rabbit Anti-Human Primary Ab: 3µg/ml Rabbit Anti-Human HIF2a Antibody Second Ab: 0.2µg/mL HRP-Linked Caprine Anti-Rabbit IgG Polyclonal Antibody

(Catalog: SAA544Rb19)

HIF2a Antibody Second Ab: 0.2µg/mL HRP-Linked Caprine Anti-Rabbit IgG Polyclonal Antibody

(Catalog: SAA544Rb19)

HIF2a Antibody Second Ab: 0.2µg/mL HRP-Linked Caprine Anti-Rabbit IgG Polyclonal Antibody (Catalog: SAA544Rb19)