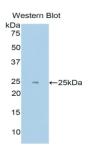

## [ IDENTIFICATION ]

Figure. Western Blot; Sample: Recombinant HIF2a, Human.

DAB staining on IHC-P; Samples: Human Kidney Tissue; Primary Ab: 20?g/ml Rabbit Anti-Human HIF2a Antibody Second Ab: 2µg/mL HRP-Linked Caprine Anti-Rabbit IgG Polyclonal Antibody (Catalog: SAA544Rb19)