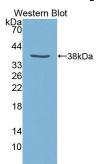

## [IDENTIFICATION]

kDa 1 2 3 116-70-44-33-27-22-18-

Figure. Western Blot; Sample: Recombinant IGF1, Rat.

Western Blot; Samples: Lane1: Mouse Cerebrum lysate; Lane2: Rat Liver lysate; Primary Ab: 0.15µg/ml Rabbit Anti-Rat IGF1 Antibody Second Ab: 0.2?g/ml HRP-Linked Caprine Anti-Rabbit IgG Polyclonal Antibody (Catalog: SAA544Rb19)