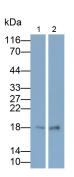

## [IDENTIFICATION]

kDa 1 2 3 116-70-44-33-27-22-18-

Figure. Western Blot; Sample: Recombinant IGF1, Rat.

Western Blot; Samples: Lane1: Mouse Cerebrum lysate; Lane2: Rat Liver lysate; Primary Ab: 0.15µg/ml Rabbit Anti-Rat IGF1 Antibody Second Ab: 0.2?g/ml HRP-Linked Caprine Anti-Rabbit IgG Polyclonal Antibody (Catalog: SAA544Rb19)

Western Blot; Samples: Lane1: Rat Liver lysate; Lane2: Canine Liver lysate; Lane3: Cavia Liver lysate; Primary Ab: 0.2µg/ml Rabbit Anti-Rat IGF1 Antibody Second Ab: 0.2?g/ml HRP-Linked Caprine Anti-Rabbit IgG Polyclonal Antibody (Catalog: SAA544Rb19)