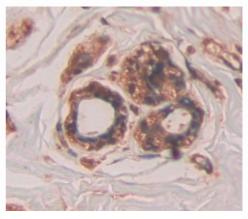

# [<u>IMAGES</u>]

Used in DAB staining on fromalin fixed paraffin- embedded breast tissue

Recombinant IRF6, Human

1304 Langham Creek Dr, Suite 226, Houston, TX 77084, USA | 001-888-960-7402 | www.cloud-clone.us | mail@cloud-clone.us Export Processing Zone, Wuhan, Hubei 430056, PRC | 0086-800-880-0687 | www.cloud-clone.com | mail@cloud-clone.com