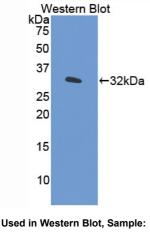

Used in Western Blot, Sample: Mcf7 Cells Primary Ab: 3µg/mL Rabbit Anti-Human IRF6 Ab Second Ab: 1:1000 Dilution of HRP-Linked Guinea pig Anti-Rabbit Ab (Catalog: SECab05)

1304 Langham Creek Dr, Suite 226, Houston, TX 77084, USA | 001-888-960-7402 | www.cloud-clone.us | mail@cloud-clone.us Export Processing Zone, Wuhan, Hubei 430056, PRC | 0086-800-880-0687 | www.cloud-clone.com | mail@cloud-clone.com