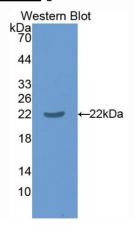

## [IMAGES]

Used in Western Blot, Sample: Recombinant IL17RB, Rat

Used in DAB staining on fromalin fixed paraffin- embedded liver tissue