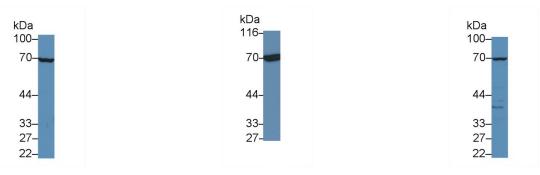

### [ IDENTIFICATION ]

Western Blot; Sample: Mouse Liver lysate; Primary Ab: 5µg/ml Rabbit Anti-Mouse IL20Ra Antibody Second Ab: 0.2µg/mL HRP-Linked Caprine Anti-Rabbit IgG Polyclonal Antibody (Catalog: SAA544Rb19)

lysate Primary Ab: 0.5µg/ml Rabbit Anti-Mouse IL20Ra Antibody Second Ab: 0.2µg/mL HRP-Linked Caprine Anti-Rabbit IgG Polyclonal Antibody (Catalog: SAA544Rb19)

Western Blot; Sample: Rat Placenta Western Blot; Sample: Mouse Placenta lysate; Primary Ab: 5µg/ml Rabbit Anti-Mouse IL20Ra Antibody Second Ab: 0.2µg/mL HRP-Linked Caprine Anti-Rabbit IgG Polyclonal Antibody (Catalog: SAA544Rb19)