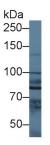

NAGLU Antibody
Second Ab: 0.2µg/mL HRP-Linked
Caprine Anti-Rabbit IgG Polyclonal
Antibody
(Catalog: SAA544Rb19)

Western Blot; Sample: Human HepG2 Western Blot; Sample: Porcine Kidney

cell lysate; lysate;

Primary Ab: 1µg/ml Rabbit Anti-Human Primary Ab: 2µg/ml Rabbit Anti-Human

NAGLU Antibody NAGLU Antibody

Second Ab: 0.2µg/mL HRP-Linked Second Ab: 0.2µg/mL HRP-Linked Caprine Anti-Rabbit IgG Polyclonal Caprine Anti-Rabbit IgG Polyclonal

Antibody Antibody

(Catalog: SAA544Rb19) (Catalog: SAA544Rb19)