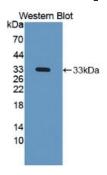

## [ IDENTIFICATION ]

Figure. Western Blot; Sample: Recombinant NAGLU, Human.

Vector Red staining on IHC-P;
Samples: Human Kidney Tissue;
Primary Ab: 10µg/ml Rabbit AntiHuman NAGLU Antibody
Second Ab: 2µg/mL HRP-Linked
Caprine Anti-Rabbit IgG Polyclonal
Antibody