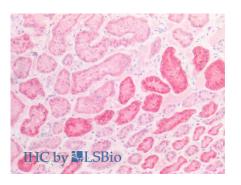

## [ IDENTIFICATION ]

Figure. Western Blot; Sample: Recombinant NAGLU, Human.

Vector Red staining on IHC-P;
Samples: Human Kidney Tissue;
Primary Ab: 10µg/ml Rabbit AntiHuman NAGLU Antibody
Second Ab: 2µg/mL HRP-Linked
Caprine Anti-Rabbit IgG Polyclonal
Antibody