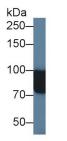

Western Blot; Sample: Human Urine; Primary Ab: 1µg/ml Rabbit Anti-Human

NAGLU Antibody

Western Blot; Sample: Human Lung lysate;

Primary Ab: 1µg/ml Rabbit Anti-Human

Second Ab: 0.2µg/mL HRP-Linked
Caprine Anti-Rabbit IgG Polyclonal
Antibody
(Catalog: SAA544Rb19)

NAGLU Antibody
Second Ab: 0.2µg/mL HRP-Linked
Caprine Anti-Rabbit IgG Polyclonal
Antibody
(Catalog: SAA544Rb19)

Western Blot; Sample: Human HepG2 Western Blot; Sample: Porcine Kidney

cell lysate; lysate;