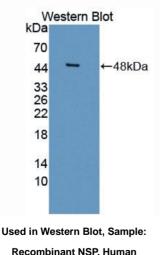

## [QUALITY CONTROL]

**Content:** The quality control contains recombinant NSP (Thr17~Leu410) disposed in loading buffer.

Usage: 10uL per well when 3,3'-Diaminobenzidine(DAB) as the substrate.

5uL per well when used in enhanced chemilumescent (ECL). **Note:** The quality control is specifically manufactured as the positive control. Not used for other purposes.

**Loading Buffer:** 100mM Tris(pH8.8), 2% SDS, 200mM NaCl, 50% glycerol, BPB 0.01%, NaN<sub>3</sub> 0.02%.