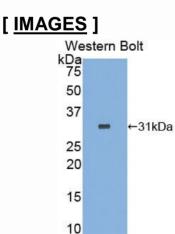

Used in Western Blot, Sample: Recombinant RFNG, Rat

1304 Langham Creek Dr, Suite 226, Huustun, TX 77084, USA | 001-888-960-7402 | www.cloud-cloue.ux | mail@cloud-clone.ux Export Processing Zone, Wuhan, Hubei 430056, PRC | 0086-800-880-0687 | www.cloud-clone.com | mail@cloud-clone.com