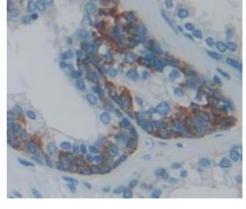

## [ <u>STORAGE</u> ]

Store at 4°C for frequent use. Stored at -20°C to -80°C in a manual defrost freezer for one year without detectable loss of activity. Avoid repeated freeze-thaw cycles.

Used in DAB staining on fromalin fixed paraffin- embedded prostate gland tissue