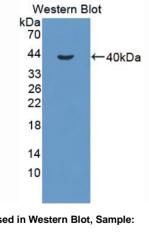

### [ QUALITY CONTROL ]

Content: The quality control contains recombinant PDLIM1 (Thr2~Lys329) disposed in loading buffer.

**Usage:** 10uL per well when 3,3'-Diaminobenzidine(DAB) as the substrate.

5uL per well when used in enhanced chemilumescent (ECL). **Note:** The quality control is specifically manufactured as the positive control. Not used for other purposes.

## [IMAGES]

Used in DAB staining on fromalin fixed paraffin- embedded skeletal muscle tissue

Used in Western Blot, Sample: Recombinant PDLIM1, Human

1304 Langham Creek Dr. Sullie 226, Huustun, TX 77054, USA | 001-888-960-7402 | www.chuud-chuue.us | mail/ii chuud-chuue.us Export Processing Zone, Wuhan, Hubei 430056, PRC | 0086-30 10 880-0687 | www.cloud-close.com | mail/a cloud-clo