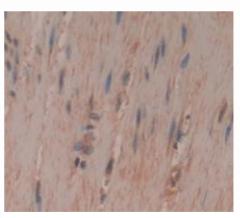

## [IMAGES]

Used in DAB staining on fromalin fixed paraffin- embedded skeletal muscle tissue

Used in Western Blot, Sample: Recombinant PDLIM1, Human

1304 Langham Creek Dr. Sullie 226, Huustun, TX 77054, USA | 001-888-960-7402 | www.chuud-chuue.us | mail/ii chuud-chuue.us Export Processing Zone, Wuhan, Hubei 430056, PRC | 0086-30 10 880-0687 | www.cloud-close.com | mail/a cloud-clo