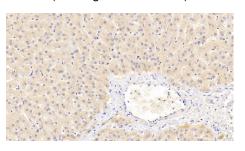

Second Ab: 0.2µg/mL HRP-Linked

DAB staining on IHC-P; Samples: Human Liver Tissue; Primary Ab: 20µg/ml Rabbit Anti-Human PEX2 Antibody Second Ab: 2µg/mL HRP-Linked Caprine Anti-Rabbit IgG Polyclonal Antibody (Catalog: SAA544Rb19)