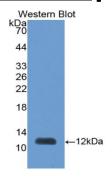

### [ IDENTIFICATION ]

Figure. Western Blot; Sample: Recombinant PEX2, Human.

lysate:

Western Blot; Sample: Human Liver Western Blot; Sample: Human Hela cell lysate:

Primary Ab: 5µg/ml Rabbit Anti-Human Primary Ab: 5µg/ml Rabbit Anti-Human

PEX2 Antibody

Second Ab: 0.2µg/mL HRP-Linked

Caprine Anti-Rabbit IgG Polyclonal

Antibody

(Catalog: SAA544Rb19)

Second Ab: 0.2µg/mL HRP-Linked

Caprine Anti-Rabbit IgG Polyclonal

Antibody