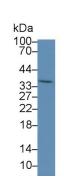

### [ IDENTIFICATION ]

Figure. Western Blot; Sample: Recombinant PEX2, Human.

lysate:

Western Blot; Sample: Human Liver Western Blot; Sample: Human Hela cell lysate:

Primary Ab: 5µg/ml Rabbit Anti-Human Primary Ab: 5µg/ml Rabbit Anti-Human

PEX2 Antibody

Second Ab: 0.2µg/mL HRP-Linked

Caprine Anti-Rabbit IgG Polyclonal

Antibody

(Catalog: SAA544Rb19)

Second Ab: 0.2µg/mL HRP-Linked

Caprine Anti-Rabbit IgG Polyclonal

Antibody