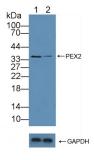

**Knockout Varification:** 

Lane 1: Wild-type Hela cell lysate;

Lane 2: PEX2 knockout Hela cell

lysate;

Predicted MW: 35kd

Observed MW: 35kd

Primary Ab: 5µg/ml Rabbit Anti-Human

PEX2 Antibody