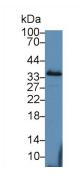

(Catalog: SAA544Rb19)

Western Blot; Sample: Rat Cerebrum lysate;

Primary Ab: 5µg/ml Rabbit Anti-Human

PEX2 Antibody

Second Ab: 0.2µg/mL HRP-Linked

Caprine Anti-Rabbit IgG Polyclonal

Antibody

(Catalog: SAA544Rb19)