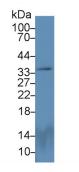

**Knockout Varification:** 

Lane 1: Wild-type Hela cell lysate;

Lane 2: PEX2 knockout Hela cell

lysate;

Predicted MW: 35kd

Observed MW: 35kd

Primary Ab: 5µg/ml Rabbit Anti-Human

PEX2 Antibody