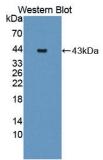

# Cloud-Clone Corp.

obvious degradation and precipitation were observed. The loss rate is less than 5% within the expiration date under appropriate storage condition.

Western Blot; Sample: Human K562 Western Blot; Sample: Human Hela cell Figure. Western Blot; Sample: Recombinant PSR, Human. cell lysate; lysate: Primary Ab: 1µg/ml Rabbit Anti-Human Primary Ab: 1µg/ml Rabbit Anti-Human **PSR** Antibody **PSR** Antibody Second Ab: 0.2µg/mL HRP-Linked Second Ab: 0.2µg/mL HRP-Linked Caprine Anti-Rabbit IgG Polyclonal Caprine Anti-Rabbit IgG Polyclonal Antibody Antibody (Catalog: SAA544Rb19) (Catalog: SAA544Rb19)

Western Blot; Sample: Human HepG2Western Blot; Sample: Mouse Liver<br/>lysate;cell lysate;lysate;Primary Ab: 1µg/ml Rabbit Anti-Human<br/>PSR AntibodyPSR AntibodySecond Ab: 0.2µg/mL HRP-LinkedSecond Ab: 0.2µg/mL HRP-LinkedCaprine Anti-Rabbit IgG Polyclonal<br/>AntibodyCaprine Anti-Rabbit IgG Polyclonal<br/>AntibodyAntibody(Catalog: SAA544Rb19)