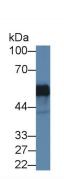

# Cloud-Clone Corp.

obvious degradation and precipitation were observed. The loss rate is less than 5% within the expiration date under appropriate storage condition.

Western Blot; Sample: Human K562 Western Blot; Sample: Human Hela cell Figure. Western Blot; Sample: Recombinant PSR, Human. cell lysate; lysate: Primary Ab: 1µg/ml Rabbit Anti-Human Primary Ab: 1µg/ml Rabbit Anti-Human **PSR** Antibody **PSR** Antibody Second Ab: 0.2µg/mL HRP-Linked Second Ab: 0.2µg/mL HRP-Linked Caprine Anti-Rabbit IgG Polyclonal Caprine Anti-Rabbit IgG Polyclonal Antibody Antibody (Catalog: SAA544Rb19) (Catalog: SAA544Rb19)

Western Blot; Sample: Human HepG2Western Blot; Sample: Mouse Liver<br/>lysate;cell lysate;lysate;Primary Ab: 1µg/ml Rabbit Anti-Human<br/>PSR AntibodyPSR AntibodySecond Ab: 0.2µg/mL HRP-LinkedSecond Ab: 0.2µg/mL HRP-LinkedCaprine Anti-Rabbit IgG Polyclonal<br/>AntibodyCaprine Anti-Rabbit IgG Polyclonal<br/>AntibodyAntibody(Catalog: SAA544Rb19)