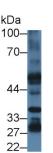

Western Blot; Sample: Human HepG2Western Blot; Sample: Mouse Liver<br/>lysate;cell lysate;lysate;Primary Ab: 1µg/ml Rabbit Anti-Human<br/>PSR AntibodyPSR AntibodySecond Ab: 0.2µg/mL HRP-LinkedSecond Ab: 0.2µg/mL HRP-LinkedCaprine Anti-Rabbit IgG Polyclonal<br/>AntibodyCaprine Anti-Rabbit IgG Polyclonal<br/>AntibodyAntibody(Catalog: SAA544Rb19)