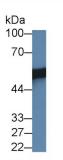

# Cloud-Clone Corp.

obvious degradation and precipitation were observed. The loss rate is less than 5% within the expiration date under appropriate storage condition.

Western Blot; Sample: Human K562 Western Blot; Sample: Human Hela cell Figure. Western Blot; Sample: Recombinant PSR, Human. cell lysate; lysate: Primary Ab: 1µg/ml Rabbit Anti-Human Primary Ab: 1µg/ml Rabbit Anti-Human **PSR** Antibody **PSR** Antibody Second Ab: 0.2µg/mL HRP-Linked Second Ab: 0.2µg/mL HRP-Linked Caprine Anti-Rabbit IgG Polyclonal Caprine Anti-Rabbit IgG Polyclonal Antibody Antibody (Catalog: SAA544Rb19) (Catalog: SAA544Rb19)