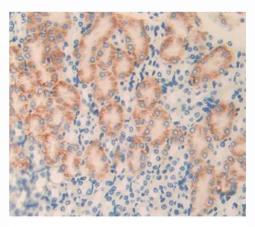

# [ <u>IMAGES</u> ]

Used in DAB staining on fromalin fixed paraffin- embedded kidney tissue