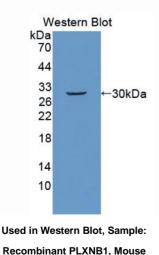

## [QUALITY CONTROL]

**Content:** The quality control contains recombinant PLXNB1 (Leu1598~Val1849) disposed in loading buffer.

Usage: 10uL per well when 3,3'-Diaminobenzidine(DAB) as the substrate.

5uL per well when used in enhanced chemilumescent (ECL). **Note:** The quality control is specifically manufactured as the positive control. Not used for other purposes.

**Loading Buffer:** 100mM Tris(pH8.8), 2% SDS, 200mM NaCl, 50% glycerol, BPB 0.01%, NaN<sub>3</sub> 0.02%.