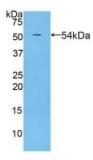

## [ IDENTIFICATION ]

Figure. Western Blot; Sample: Recombinant PZP, Rat.

DAB staining on IHC-P; Samples: Rat Kidney Tissue; Primary Ab: 20µg/ml Rabbit Anti-Rat PZP Antibody Second Ab: 2µg/mL HRP-Linked Caprine Anti-Rabbit IgG Polyclonal Antibody (Catalog: SAA544Rb19)