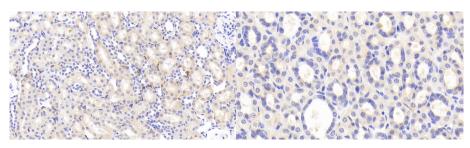

## [ IDENTIFICATION ]

Figure. Western Blot; Sample: Recombinant PZP, Rat.

DAB staining on IHC-P; Samples: Rat Kidney Tissue; Primary Ab: 20µg/ml Rabbit Anti-Rat PZP Antibody Second Ab: 2µg/mL HRP-Linked Caprine Anti-Rabbit IgG Polyclonal Antibody (Catalog: SAA544Rb19)

DAB staining on IHC-P; Samples: Rat Stomach Tissue; Primary Ab: 20µg/ml Rabbit Anti-Rat PZP Antibody Second Ab: 2µg/mL HRP-Linked Caprine Anti-Rabbit IgG Polyclonal Antibody

(Catalog: SAA544Rb19)

Samples: Rat Testis Tissue; Primary Ab: 20µg/ml Rabbit Anti-Rat PZP Antibody Second Ab: 2µg/mL HRP-Linked Caprine Anti-Rabbit IgG Polyclonal