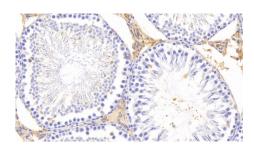

DAB staining on IHC-P; Samples: Rat Stomach Tissue; Primary Ab: 20µg/ml Rabbit Anti-Rat PZP Antibody Second Ab: 2µg/mL HRP-Linked Caprine Anti-Rabbit IgG Polyclonal Antibody

(Catalog: SAA544Rb19)

Samples: Rat Testis Tissue; Primary Ab: 20µg/ml Rabbit Anti-Rat PZP Antibody Second Ab: 2µg/mL HRP-Linked Caprine Anti-Rabbit IgG Polyclonal

DAB staining on IHC-P;

Antibody (Catalog: SAA544Rb19)

PZP Antibody Antibody (Catalog: SAA544Rb19)