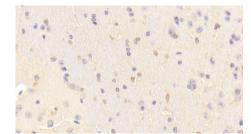

DAB staining on IHC-P; Samples: Mouse Cerebrum Tissue; Primary Ab: 20?g/ml Rabbit Anti-Mouse **RL** Antibody Second Ab: 2µg/mL HRP-Linked Caprine Anti-Rabbit IgG Polyclonal Antibody (Catalog: SAA544Rb19)