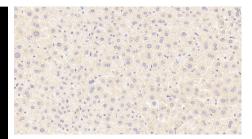

### [IDENTIFICATION]

Figure. Western Blot; Sample: Recombinant RL, Mouse.

HepG2 Cells; Primary Ab: 10µg/ml Ab: 1µg/ml FITC-Linked Caprine Anti-Rabbit IgG Polyclonal Antibody (Catalog: SAA544Rb18)

DAB staining on IHC-P; Samples: Mouse Liver Tissue; Primary Ab: 20?g/ml Rabbit Anti-Mouse **RL** Antibody Second Ab: 2µg/mL HRP-Linked Caprine Anti-Rabbit IgG Polyclonal Antibody (Catalog: SAA544Rb19)