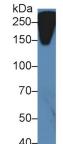

**RL** Antibody

Second Ab: 0.2µg/mL HRP-Linked

Caprine Anti-Rabbit IgG Polyclonal

Antibody

(Catalog: SAA544Rb19)

Western Blot; Sample: Mouse Serum; Western Blot; Sample: Human HepG2 Primary Ab: 5µg/ml Rabbit Anti-Mouse cell lysate; Primary Ab: 5µg/ml Rabbit Anti-Mouse **RL** Antibody Second Ab: 0.2µg/mL HRP-Linked Caprine Anti-Rabbit IgG Polyclonal Antibody (Catalog: SAA544Rb19)