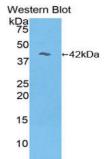

### [IDENTIFICATION]

Figure. Western Blot; Sample: Recombinant RL, Mouse.

HepG2 Cells; Primary Ab: 10µg/ml Ab: 1µg/ml FITC-Linked Caprine Anti-Rabbit IgG Polyclonal Antibody (Catalog: SAA544Rb18)

DAB staining on IHC-P; Samples: Mouse Liver Tissue; Primary Ab: 20?g/ml Rabbit Anti-Mouse **RL** Antibody Second Ab: 2µg/mL HRP-Linked Caprine Anti-Rabbit IgG Polyclonal Antibody (Catalog: SAA544Rb19)

**RL** Antibody

Second Ab: 0.2µg/mL HRP-Linked

Caprine Anti-Rabbit IgG Polyclonal

Antibody

(Catalog: SAA544Rb19)

Western Blot; Sample: Mouse Serum; Western Blot; Sample: Human HepG2 Primary Ab: 5µg/ml Rabbit Anti-Mouse cell lysate; Primary Ab: 5µg/ml Rabbit Anti-Mouse **RL** Antibody Second Ab: 0.2µg/mL HRP-Linked Caprine Anti-Rabbit IgG Polyclonal Antibody (Catalog: SAA544Rb19)