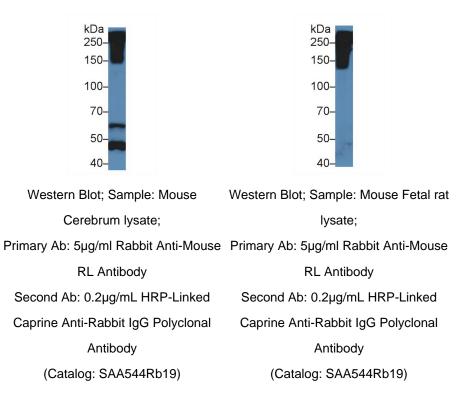

DAB staining on IHC-P; Samples: Mouse Cerebrum Tissue; Primary Ab: 20?g/ml Rabbit Anti-Mouse **RL** Antibody Second Ab: 2µg/mL HRP-Linked Caprine Anti-Rabbit IgG Polyclonal Antibody (Catalog: SAA544Rb19)

**RL** Antibody

Second Ab: 0.2µg/mL HRP-Linked

Caprine Anti-Rabbit IgG Polyclonal

Antibody

(Catalog: SAA544Rb19)

Western Blot; Sample: Mouse Serum; Western Blot; Sample: Human HepG2 Primary Ab: 5µg/ml Rabbit Anti-Mouse cell lysate; Primary Ab: 5µg/ml Rabbit Anti-Mouse **RL** Antibody Second Ab: 0.2µg/mL HRP-Linked Caprine Anti-Rabbit IgG Polyclonal Antibody (Catalog: SAA544Rb19)