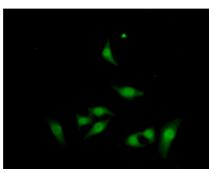

### [IDENTIFICATION]

Figure. Western Blot; Sample: Recombinant RL, Mouse.

HepG2 Cells; Primary Ab: 10µg/ml Ab: 1µg/ml FITC-Linked Caprine Anti-Rabbit IgG Polyclonal Antibody (Catalog: SAA544Rb18)

DAB staining on IHC-P; Samples: Mouse Liver Tissue; Primary Ab: 20?g/ml Rabbit Anti-Mouse **RL** Antibody Second Ab: 2µg/mL HRP-Linked Caprine Anti-Rabbit IgG Polyclonal Antibody (Catalog: SAA544Rb19)

FITC staining on IF; Samples: Human Rabbit Anti-Mouse RL Antibody Second