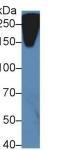

**RL** Antibody

Second Ab: 0.2µg/mL HRP-Linked

Caprine Anti-Rabbit IgG Polyclonal

Antibody

(Catalog: SAA544Rb19)

Western Blot; Sample: Mouse Serum; Western Blot; Sample: Human HepG2 Primary Ab: 5µg/ml Rabbit Anti-Mouse cell lysate; Primary Ab: 5µg/ml Rabbit Anti-Mouse **RL** Antibody Second Ab: 0.2µg/mL HRP-Linked Caprine Anti-Rabbit IgG Polyclonal Antibody (Catalog: SAA544Rb19)