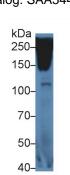

### [IDENTIFICATION]

Figure. Western Blot; Sample: Recombinant RL, Mouse.

HepG2 Cells; Primary Ab: 10µg/ml Ab: 1µg/ml FITC-Linked Caprine Anti-Rabbit IgG Polyclonal Antibody (Catalog: SAA544Rb18)

DAB staining on IHC-P; Samples: Mouse Liver Tissue; Primary Ab: 20?g/ml Rabbit Anti-Mouse **RL** Antibody Second Ab: 2µg/mL HRP-Linked Caprine Anti-Rabbit IgG Polyclonal Antibody (Catalog: SAA544Rb19)