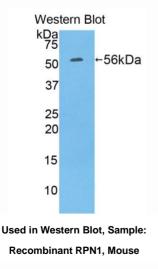

## [APPLICATIONS]

Western blotting: 1:50-400 Immunocytochemistry in formalin fixed cells: 1:50-500 Immunohistochemistry in formalin fixed frozen section: 1:50-500 Immunohistochemistry in paraffin section: 1:10-100 Enzyme-linked Immunosorbent Assay: 1:100-200 Optimal working dilutions must be determined by end user.

## [ QUALITY CONTROL ]

**Content:** The quality control contains recombinant RPN1 (Ser273~ Lys518) disposed in loading buffer.

Usage: 10uL per well when 3,3'-Diaminobenzidine(DAB) as the substrate.

5uL per well when used in enhanced chemilumescent (ECL). **Note:** The quality control is specifically manufactured as the positive control. Not used for other purposes.