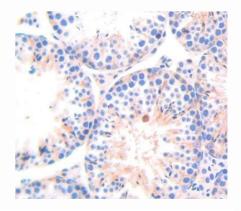

## [<u>IMAGES</u>]

Used in DAB staining on fromalin fixed paraffin- embedded testis tissue