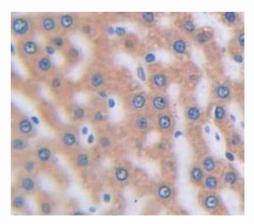

## [IMAGES]

Used in Western Blot, Sample: Recombinant SFRP4, Rat

Used in DAB staining on fromalin fixed paraffin- embedded liver tissue