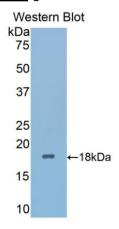

## [IMAGES]

Used in Western Blot, Sample: Recombinant SFRP4, Rat

Used in DAB staining on fromalin fixed paraffin- embedded liver tissue