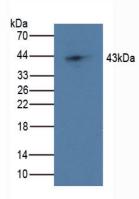

Used in Western Blot, Sample: HeLa Cells

Primary Ab: 2µg/mL Rabbit Anti-Rat SFRP4 Ab

Second Ab: 1:1000 Dilution of HRP-Linked Guinea pig

Anti-Rabbit Ab (Catalog: SECab05)