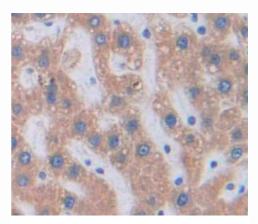

## [ IMAGES ]

Used in Western Blot, Sample: Recombinant SFRP4, Rat

Used in DAB staining on fromalin fixed paraffin- embedded liver tissue

PAF878Ra02