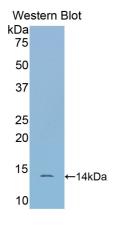

## [ IMAGES ]

Used in Western Blot, Sample: Recombinant SFRP4, Rat

Used in DAB staining on fromalin fixed paraffin- embedded liver tissue

PAF878Ra02