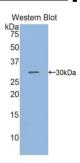

#### [ IDENTIFICATION ]

Figure. Western Blot; Sample: Recombinant SGPL1, Human.

DAB staining on IHC-P; Samples:
Human Small intestine Tissue; Primary
Ab: 20µg/mL Rabbit Anti-Human
SGPL1 Antibody Second Ab:
2µg/mL HRP-Linked Caprine AntiRabbit IgG Polyclonal Antibody
(Catalog: SAA544Rb19)