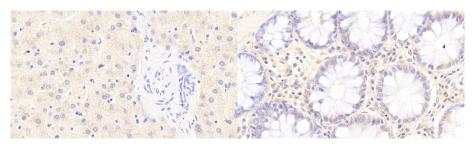

DAB staining on IHC-P;
Samples: Human Kidney Tissue;
Primary Ab: 20µg/mL Rabbit AntiHuman SGPL1 Antibody
Second Ab: 2µg/mL HRP-Linked
Caprine Anti-Rabbit IgG Polyclonal
Antibody

(Catalog: SAA544Rb19)

DAB staining on IHC-P;
Samples: Human Liver Tissue;
Primary Ab: 20µg/mL Rabbit AntiHuman SGPL1 Antibody
Second Ab: 2µg/mL HRP-Linked
Caprine Anti-Rabbit IgG Polyclonal
Antibody

(Catalog: SAA544Rb19)

DAB staining on IHC-P;
Samples: Human Colon Tissue;
Primary Ab: 20µg/mL Rabbit AntiHuman SGPL1 Antibody
Second Ab: 2µg/mL HRP-Linked
Caprine Anti-Rabbit IgG Polyclonal
Antibody
(Catalog: SAA544Rb19)