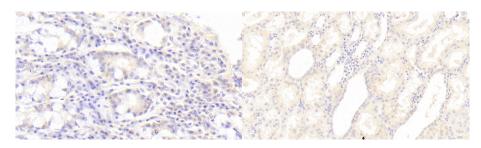

#### [ IDENTIFICATION ]

Figure. Western Blot; Sample: Recombinant SGPL1, Human.

DAB staining on IHC-P; Samples:
Human Small intestine Tissue; Primary
Ab: 20µg/mL Rabbit Anti-Human
SGPL1 Antibody Second Ab:
2µg/mL HRP-Linked Caprine AntiRabbit IgG Polyclonal Antibody
(Catalog: SAA544Rb19)

DAB staining on IHC-P;
Samples: Human Kidney Tissue;
Primary Ab: 20µg/mL Rabbit AntiHuman SGPL1 Antibody
Second Ab: 2µg/mL HRP-Linked
Caprine Anti-Rabbit IgG Polyclonal
Antibody

(Catalog: SAA544Rb19)

DAB staining on IHC-P;
Samples: Human Liver Tissue;
Primary Ab: 20µg/mL Rabbit AntiHuman SGPL1 Antibody
Second Ab: 2µg/mL HRP-Linked
Caprine Anti-Rabbit IgG Polyclonal
Antibody