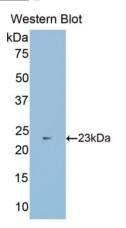

# [ QUALITY CONTROL ]

**Content:** The quality control contains recombinant SUOX (Tyr86~Glu278) disposed in loading buffer.

**Usage:** 10uL per well when 3,3'-Diaminobenzidine(DAB) as the substrate. 5uL per well when used in enhanced chemilumescent (ECL).

## [IMAGES]

Used in Western Blot, Sample: Recombinant SUOX, Mouse

Used in DAB staining on fromalin fixed paraffin- embedded kidney tissue