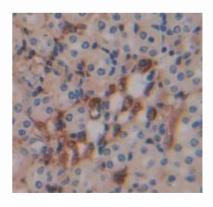

## [IMAGES]

Used in Western Blot, Sample: Recombinant SUOX, Mouse

Used in DAB staining on fromalin fixed paraffin- embedded kidney tissue