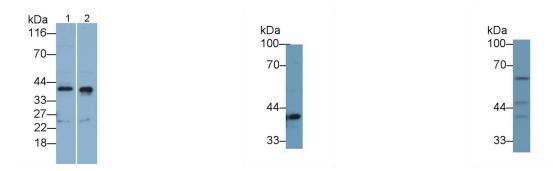

# Coud-Clone Corp.

Western Blot; Sample: Lane1: Human Western Blot; Sample: Human 293T Western Blot; Sample: Human Placenta Lung lysate; Lane2: Mouse Thymus cell lysate; lysate;

lysate Primary Ab: 0.2μg/ml Rabbit Anti-Primary Ab: 1μg/ml Rabbit Anti-Human Primary Ab: 1μg/ml Rabbit Anti-Human

Human TMEM173 Antibody Second TMEM173 Antibody TMEM173 Antibody

Ab: 0.2µg/mL HRP-Linked Caprine Anti-Second Ab: 0.2µg/mL HRP-Linked Second Ab: 0.2µg/mL HRP-Linked Caprine Anti-Rabbit IgG Polyclonal Caprine Anti-Rabbit IgG Polyclonal

(Catalog: SAA544Rb19) Antibody Antibody (Catalog: SAA544Rb19) (Catalog: SAA544Rb19)

Western Blot; Sample: Human Lung Western Blot; Sample: Mouse Spleen Western Blot; Sample: Mouse Thymus lysate; lysate; lysate;