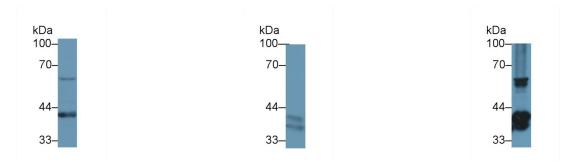

(Catalog: SAA544Rb19) Antibody Antibody (Catalog: SAA544Rb19) (Catalog: SAA544Rb19)

Western Blot; Sample: Human Lung Western Blot; Sample: Mouse Spleen Western Blot; Sample: Mouse Thymus lysate; lysate; lysate;

Primary Ab: 1µg/ml Rabbit Anti-Human Primary Ab: 1µg/ml Rabbit Anti-Human Primary Ab: 1µg/ml Rabbit Anti-Human

TMEM173 Antibody

TMEM173 Antibody

TMEM173 Antibody

Second Ab: 0.2μg/mL HRP-Linked

Caprine Anti-Rabbit IgG Polyclonal

Antibody

Antibody

Antibody

TMEM173 Antibody

Second Ab: 0.2μg/mL HRP-Linked

Caprine Anti-Rabbit IgG Polyclonal

Caprine Anti-Rabbit IgG Polyclonal

Antibody

Antibody

(Catalog: SAA544Rb19)

(Catalog: SAA544Rb19)